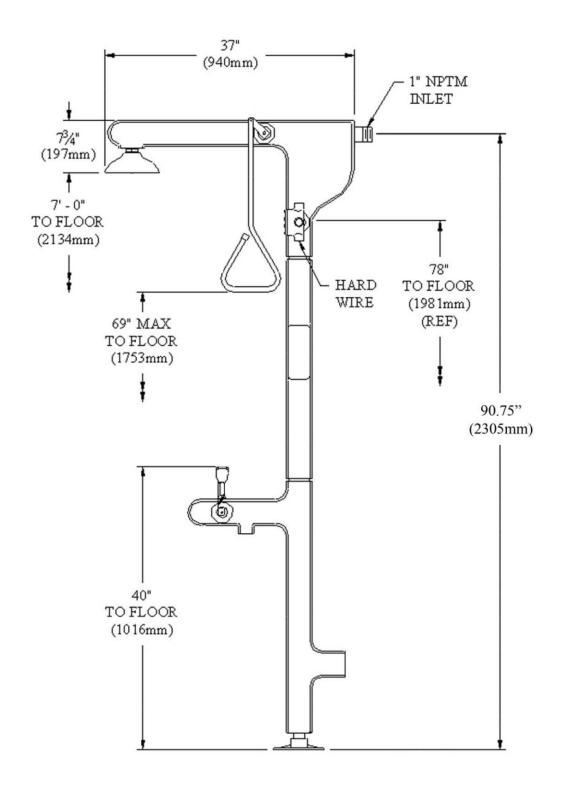

## **STANDARDS:**

• ANSI/ISEA Z358.1 certified

All dimensions are in inches (millimeters) unless otherwise specified and are subject to change without notice.

**WARRANTY:** 

Visit www.speakman.com for full product warranty information

All dimensions are in inches (millimeters) unless otherwise specified and are subject to change without notice.